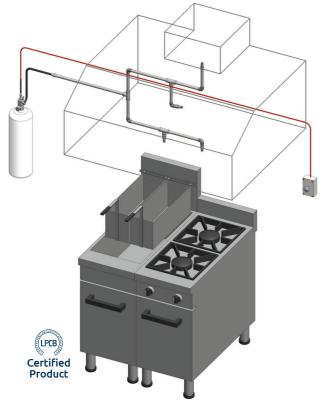

• Defender has an alternative option for applications of all sizes:

| • DP 4 | : 4 Flow system  |
|--------|------------------|
| • DP 8 | : 8 Flow system  |
| • DM12 | : 12 Flow system |
| • DP16 | : 16 Flow system |
| • DM18 | : 18 Flow system |