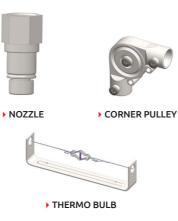

> The performance-enhanced nozzles in Defender's technology have a wider range and extinguishing performance than its opponents.

- > Defender's nozzles are different from its opponents with its non-clogging feature. The total cost of the system is low with a small capacity system cylinder, minimum number of nozzles and less pipe line.
- > Defender's system cylinder is continuously pressurized. Maintenance and refilling costs are economical.
- Defender's activation mechanism can be operated both automatically and manually

Wide and fast detection range:

▶ 130°C

▶ 141°C

▶ 260°C

- > The performance of the system has been tested and certified by LPCB according to LPS 1223.
- The system and production quality is constantly checked by BRE Global Certification.