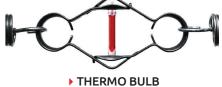

Wide and fast detection range:

▶ 130°C

▶ 141°C

▶ 260°C

- > The performance of the system has been tested and certified by LPCB according to LPS 1223.
- The system and production quality is constantly checked by BRE Global Certification.

www.**defender**.com.tr

www.**defender**.com.tr

▶ 182°C