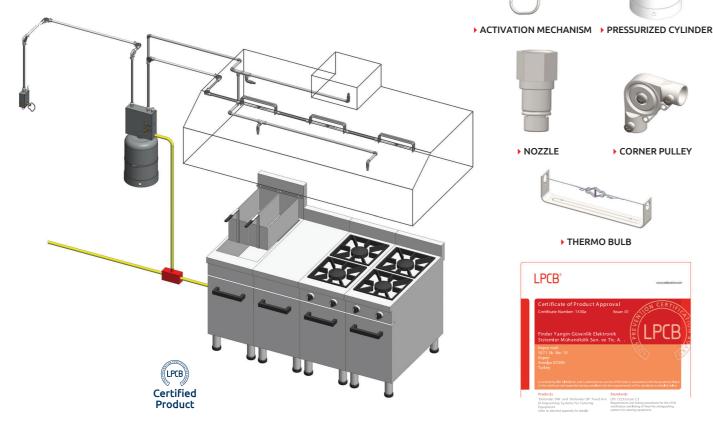

## **3000+ HAPPY CUSTOMERS**



## **KITCHEN FIRE SUPPRESSION SYSTEMS**





Competitive

Products

**ANTALYA** T: +90 242 221 40 07 F: +90 242 259 28 88 **ISTANBUL** T: +90 216 348 49 58 F: +90 216 348 28 69 • info@**defender**.com.tr

Superior Competitive Products Products

```
Fast
```

(LPCB) Certified Product

Detection











Defender M Type System (Mechanical)



Defender P Type System (Pneumatic)











SHUT-OFF GAS VALVE MANUAL ACTIVATION



PRESSURE TRANSMITTER



Superior **Products** 

Competitive

Products

Fast

Detection

> Defender is easy to install, use and maintain.

- Defender M is apt for high temperature, intensive use and tough applications.
- Defender P is apt for fast detection in low temperature environments.

• Defender has an alternative option for applications of all sizes:

| • DP 4 | : 4 Flow system  |
|--------|------------------|
| • DP 8 | : 8 Flow system  |
| • DM12 | : 12 Flow system |
| • DP16 | : 16 Flow system |
| • DM18 | : 18 Flow system |

> The performance-enhanced nozzles in Defender's technology have a wider range and extinguishing performance than its opponents.

- > Defender's nozzles are different from