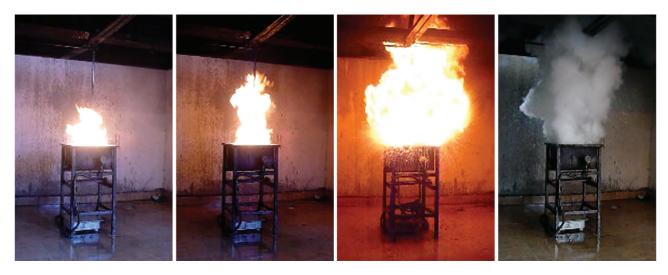

Wide and fast detection range:

▶ 130°C

▶ 141°C

▶ 260°C

- > The performance of the system has been tested and certified by LPCB according to LPS 1223.
- The system and production quality is constantly checked by BRE Global Certification.