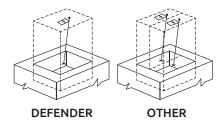

range and extinguishing performance than its opponents.

- > Defender's nozzles are different from its opponents with its non-clogging feature. The total cost of the system is low with a small capacity system cylinder, minimum number of nozzles and less pipe line.
- > Defender's system cylinder is continuously pressurized. Maintenance and refilling costs are economical.
- Defender's activation mechanism can be operated both automatically and manually

Wide and fast detection range:

▶ 130°C

▶ 141°C

▶ 260°C



- > The performance of the system has been tested and certified by LPCB according to LPS 1223.
- The system and production quality is constantly checked by BRE Global Certification.



www.**defender**.com.tr

www.**defender**.com.tr

▶ 182°C



## **WIDE NOZZLE PROTECTION AREA**



## ▶ AUTOMATIC / MANUAL ACTIVATION





▶ PRESSURIZED CYLINDER