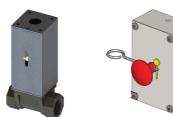

```
Fast
```

(LPCB) Certified Product

Detection

Defender M Type System (Mechanical)

Defender P Type System (Pneumatic)

SHUT-OFF GAS VALVE MANUAL ACTIVATION

PRESSURE TRANSMITTER

Superior **Products** 

## ▶ AUTOMATIC / MANUAL ACTIVATION

▶ PRESSURIZED CYLINDER