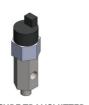

```
Fast
```

(LPCB) Certified Product

Detection

Defender M Type System (Mechanical)

Defender P Type System (Pneumatic)

SHUT-OFF GAS VALVE MANUAL ACTIVATION

PRESSURE TRANSMITTER

Superior **Products** 