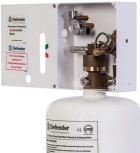

```
Fast
```

(LPCB) Certified Product

Detection

Defender M Type System (Mechanical)

Defender P Type System (Pneumatic)

SHUT-OFF GAS VALVE MANUAL ACTIVATION

PRESSURE TRANSMITTER

Superior **Products** 

Competitive

Products

Fast

Detection

> Defender is easy to install, use and maintain.

- Defender M is apt for high temperature, intensive use and tough applications.
- Defender P is apt for fast detection in low temperature environments.

## ▶ AUTOMATIC / MANUAL ACTIVATION

▶ PRESSURIZED CYLINDER