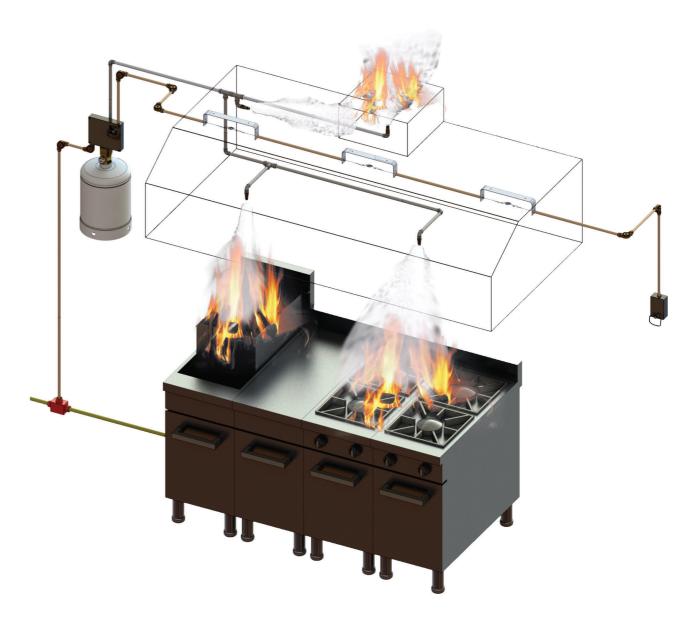

```
Fast
```

(LPCB) Certified Product

Detection

Defender M Type System (Mechanical)

Defender P Type System (Pneumatic)

SHUT-OFF GAS VALVE MANUAL ACTIVATION

PRESSURE TRANSMITTER

Superior **Products** 

Competitive

Products

Fast

Detection

> Defender is easy to install, use and maintain.

- Defender M is apt for high temperature, intensive use and tough applications.
- Defender P is apt for fast detection in low temperature environments.