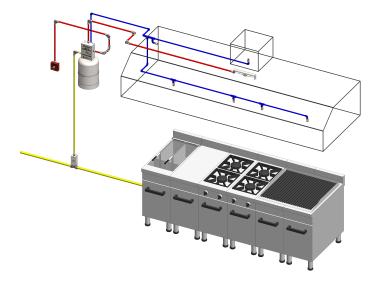

## **Kitchen Fire Suppression Systems**

- ▶ Wider area supression
- Non-clogged nozzles
- Precision in detection
- Requires less detector installation according to other brands supression systems
- ▶ Manual activation from 2 points is possible (option)
- Gas shut-off valves can be easily attached to system (option)
- ▶ Micro switch can be easily attached to system (option)
- ▶ Easy to use and installation
- ▶ Easy to maintain and service
- Genuine spare parts from stock with affordable prices
- ▶ Simplified hydraulic calculation
- ▶ One type supression piping installation
- > Suitable for all kind of kitchen hoods

## **ORDER DETAILS**

DC 8 :8 flow point fire suppression system
DC12 :12 flow point fire suppression system
DC18 :18 flow point fire suppression system

## **TECHNICAL SPECIFICATIONS**

- ▶ 9,5 Lt , 15 Lt ve 22 Lt capacity cylinders
- ▶ 9 bar low pressure cylinders
- ▶ 30° 60° angle full cone nozzles
- Automatic and manual activation is standard
- ▶ UL Listed detectors with 141°C 182°C 260°C heat detection options